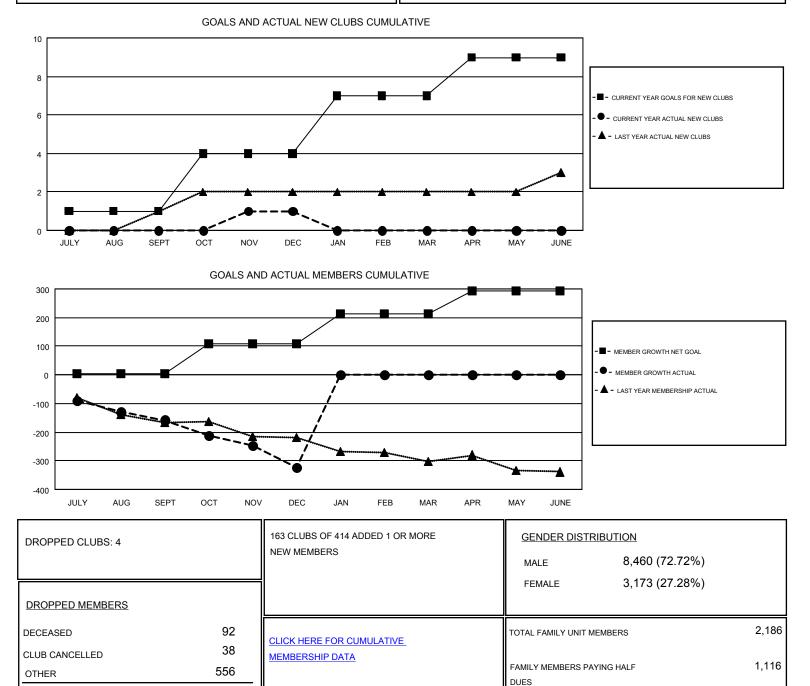

## GMT: CINDY GREGG

| Clubs                 |               |           |               | Members<br>RESULTS FOR 2017-2018 |                           |                         |                                                    |
|-----------------------|---------------|-----------|---------------|----------------------------------|---------------------------|-------------------------|----------------------------------------------------|
| RESULTS FOR 2017-2018 |               |           |               |                                  |                           |                         |                                                    |
| QUARTER               | NEW CLUB GOAL | NEW CLUBS | DROPPED CLUBS | QUARTER                          | MEMBER GROWTH NET<br>GOAL | MEMBER GROWTH<br>ACTUAL | DROPPED<br>MEMBERS ACTUAL<br>(including transfers) |
| JULY/AUG/SEPT         | 1             | 0         | 0             | JULY/AUG/SEPT                    | 4                         | 180                     | 313                                                |
| OCT/NOV/DEC           | 3             | 1         | 4             | OCT/NOV/DEC                      | 106                       | 238                     | 373                                                |
| JAN/FEB/MAR           | 3             | 0         | 0             | JAN/FEB/MAR                      | 103                       | 0                       | 0                                                  |
| APR/MAY/JUNE          | 2             | 0         | 0             | APR/MAY/JUNE                     | 79                        | 0                       | 0                                                  |